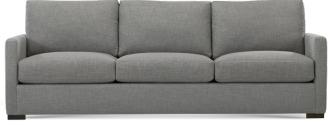

# Spring slope-up arm Summer small track arm Image: Signe state st

| 35 Configurable pieces per arm |