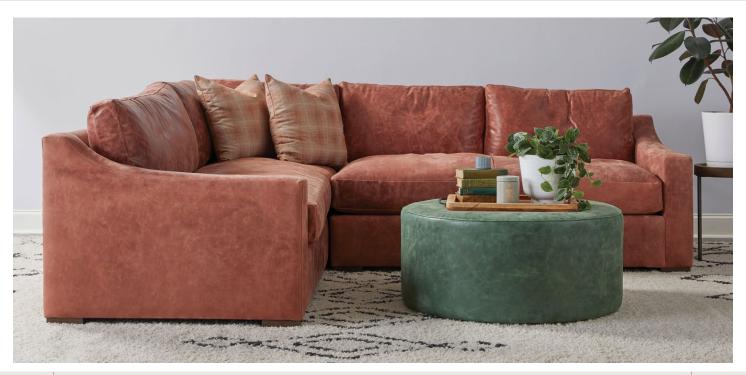

## yngr+Crafted

+35 Configurable pieces per arm +4 Arms +3 Wood Leg Finishes +Choose your cushion count +40" depth

### PROGRAM Crafted

| Cushion Designs |—

2 Back + 1 Bench Cushion

2 Back + 2 Seat Cushions

3 Back + 1 Bench Cushion

3 Back + 2 Seat Cushions

2 Back + 3 Seat Cushions

3 Back + 3 Seat Cushions

| 35 Configurable pieces per arm |