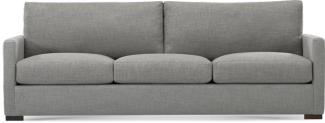

# Spring slope-up arm Summer small track arm Image: Signe state st

| 35 Configurable pieces per arm |