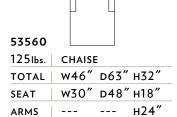

ARMS

| "  |
|----|
| "  |
| ." |
|    |

| 53563   |                |
|---------|----------------|
| 1251bs. | ARMLESS CHAISE |
| TOTAL   | w30" d63" h32" |
| SEAT    | w30" d48" H18" |
| ARMS    |                |