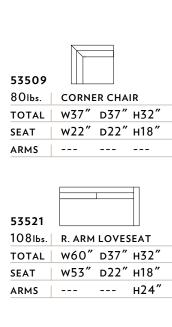

| 53520   |       |      |      |
|---------|-------|------|------|
| 1081bs. | LOVES | EAT  |      |
| TOTAL   | w67"  | D37" | н32″ |
| SEAT    | w53"  | D22" | н18″ |
| ARMS    |       |      | н24″ |