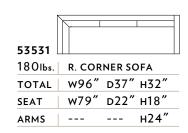

ARMS

| 53532   |        |        |      |
|---------|--------|--------|------|
| 1801bs. | L. COR | NER SC | )FA  |
| TOTAL   | w96"   | D37"   | н32″ |
| SEAT    | w79″   | D22"   | н18″ |
| ARMS    |        |        | н24″ |