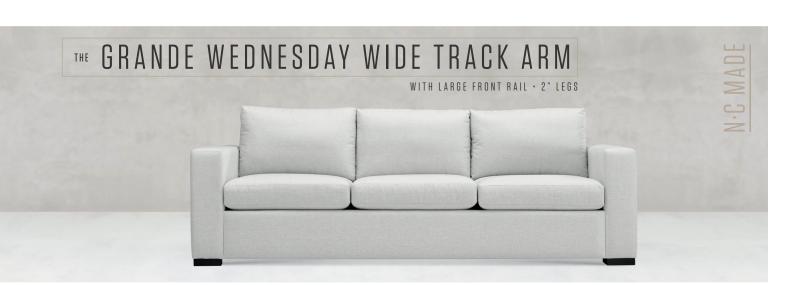

| 53520   |       |      |      |
|---------|-------|------|------|
| 1081bs. | LOVES | EAT  |      |
| TOTAL   | w67"  | D37" | н32″ |
| SEAT    | w53"  | D22" | н18″ |
| ARMS    |       |      | н24″ |

| 53535   |       |        |      |
|---------|-------|--------|------|
| 1151bs. | APART | MENT S | OFA  |
| TOTAL   | w84"  | D37"   | н32″ |
| SEAT    | w68″  | D22"   | н18″ |
| ARMS    |       |        | н24″ |

| ARMS    |        |      | н24″ |
|---------|--------|------|------|
| SEAT    | w78″   | D22" | н18″ |
| TOTAL   | w94"   | D37" | н32″ |
| 1401bs. | 94″ SO | FA   |      |
| 53530   |        |      |      |

| 53580   |         |      |      |
|---------|---------|------|------|
| 1701bs. | 104″ SC | )FA  |      |
| TOTAL   | w104"   | D37" | н32″ |
| SEAT    | w88"    | D22" | н18″ |
| ARMS    |         |      | н24″ |
|         |         |      |      |