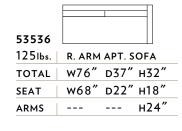

| 53537   |        |        |      |
|---------|--------|--------|------|
| 1251bs. | L. ARM | APT. S | OFA  |
| TOTAL   | w76″   | D37"   | н32″ |
| SEAT    | w68"   | D22"   | н18″ |
| ARMS    |        |        | н24″ |