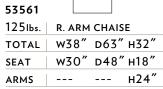

| 53533   |        |      |      |
|---------|--------|------|------|
| 1251bs. | R. ARM | SOFA |      |
| TOTAL   | w86"   | D37" | н32″ |
| SEAT    | w78″   | D22" | н18″ |
| ARMS    |        |      | н24″ |