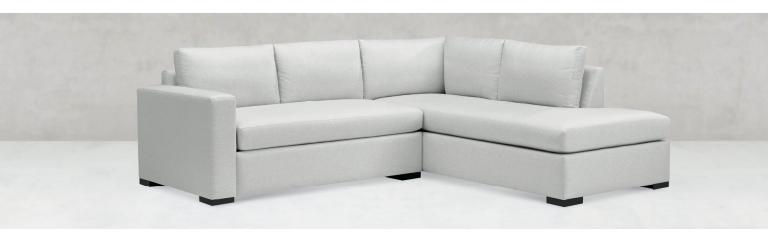

| ARMS    |               |           |  |  |
|---------|---------------|-----------|--|--|
| SEAT    | w22"          | D70" н18" |  |  |
| TOTAL   | w36"          | D85" н32" |  |  |
| 1361bs. | R. ARM BUMPER |           |  |  |
| 53571   |               |           |  |  |

| 535/2   |        |       |      |
|---------|--------|-------|------|
| 1361bs. | L. ARM | BUMPE | R    |
| TOTAL   | w36"   | D85"  | н32″ |
| SEAT    | w22"   | D70"  | н18″ |
| ARMS    |        |       |      |