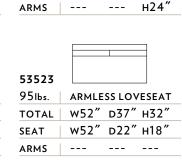

| ARMLE | SS SOF | A                                     |
|-------|--------|---------------------------------------|
| w78″  | D37"   | н32″                                  |
| w78″  | D22"   | н18″                                  |
|       |        |                                       |
|       | w78"   | ARMLESS SOF<br>W78" D37"<br>W78" D22" |