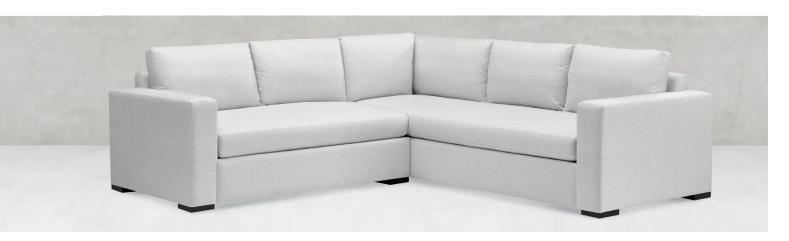

ARMS

| 53532   |        |        |      |
|---------|--------|--------|------|
| 1801bs. | L. COR | NER SC | )FA  |
| TOTAL   | w96"   | D37"   | н32″ |
| SEAT    | w79″   | D22"   | н18″ |
| ARMS    |        |        | н24″ |

| 53533   |        |      |      |
|---------|--------|------|------|
| 1251bs. | R. ARM | SOFA |      |
| TOTAL   | w86"   | D37" | н32″ |
| SEAT    | w78″   | D22" | н18″ |
| ARMS    |        |      | н24″ |

| 53534   |                |
|---------|----------------|
| 1251bs. | L. ARM SOFA    |
| TOTAL   | w86" d37" h32" |
| SEAT    | w78" d22" H18" |
| ARMS    | н24"           |

| ARMLE | SS APT | . SOFA                                |
|-------|--------|---------------------------------------|
| w68"  | D37"   | н32″                                  |
| w68"  | D22"   | н18″                                  |
|       |        |                                       |
|       | w68"   | ARMLESS APT<br>W68" D37"<br>W68" D22" |