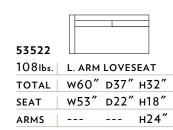

| 53534   |                |
|---------|----------------|
| 1251bs. | L. ARM SOFA    |
| TOTAL   | w86" d37" h32" |
| SEAT    | w78" d22" H18" |
| ARMS    | н24"           |

| ARMLE | SS APT | . SOFA                                |
|-------|--------|---------------------------------------|
| w68"  | D37"   | н32″                                  |
| w68"  | D22"   | н18″                                  |
|       |        |                                       |
|       | w68"   | ARMLESS APT<br>W68" D37"<br>W68" D22" |