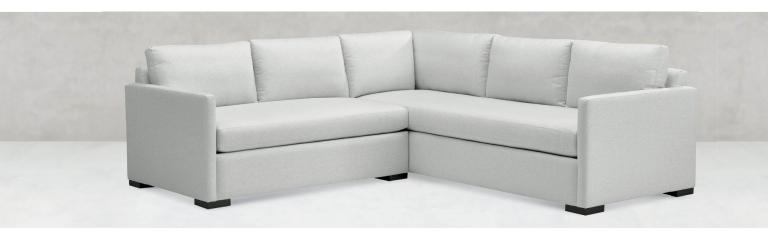

| 50530   |        |      |      |
|---------|--------|------|------|
| 1401bs. | 86″ SO | FA   |      |
| TOTAL   | w86"   | D37" | н32″ |
| SEAT    | w78″   | D22" | н18″ |
| ARMS    |        |      | н24″ |
|         |        |      |      |