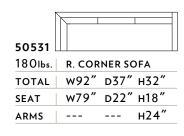

SEAT

ARMS

| 50532   |        |        |      |
|---------|--------|--------|------|
| 1801bs. | L. COR | NER SC | FA   |
| TOTAL   | w92"   | D37"   | н32″ |
| SEAT    | w79″   | D22"   | н18″ |
| ARMS    |        |        | н24″ |