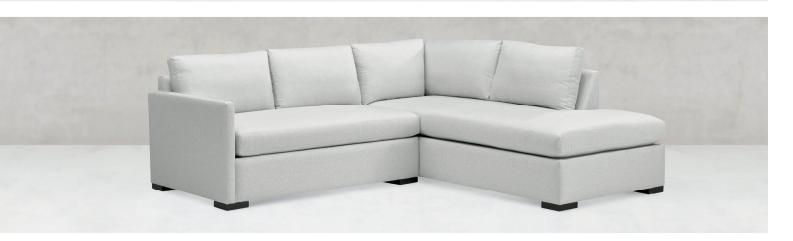

SEAT

ARMS

| 50532   |        |        |      |
|---------|--------|--------|------|
| 1801bs. | L. COR | NER SC | FA   |
| TOTAL   | w92"   | D37"   | н32″ |
| SEAT    | w79″   | D22"   | н18″ |
| ARMS    |        |        | н24″ |