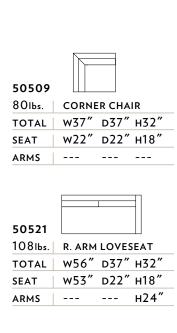

| 50520   |       |      |      |
|---------|-------|------|------|
| 1081bs. | LOVES | EAT  |      |
| TOTAL   | w59″  | D37" | н32″ |
| SEAT    | w53"  | D22" | н18″ |
| ARMS    |       |      | н24″ |