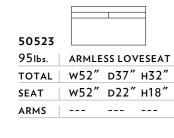

| 50535   |       |        |        |
|---------|-------|--------|--------|
| 1001bs. | ARMLE | SS APT | . SOFA |
| TOTAL   | w68"  | D37"   | н32″   |
| SEAT    | w68"  | D22"   | н18″   |
| ARMS    |       |        |        |