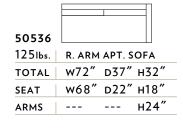

| ARMLE | SS SOF | Α    |
|-------|--------|------|
| w78″  | D37"   | н32″ |
| w78″  | D22"   | н18″ |
|       |        |      |
|       | w78"   |      |

| 50533   |        |      |      |
|---------|--------|------|------|
| 1251bs. | R. ARM | SOFA |      |
| TOTAL   | w82"   | D37" | н32″ |
| SEAT    | w78″   | D22" | н18″ |
| ARMS    |        |      | н24″ |