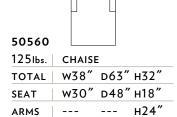

---------|-------|--------|--------|
| 1001bs. | ARMLE | SS APT | . SOFA |
| TOTAL   | w68"  | D37"   | н32″   |
| SEAT    | w68"  | D22"   | н18″   |
| ARMS    |       |        |        |



| L. ARM | APT. S | OFA                                     |
|--------|--------|-----------------------------------------|
| w72"   | D37"   | н32″                                    |
| w68"   | D22"   | н18″                                    |
|        |        | н24″                                    |
|        | w72"   | L. ARM APT. S<br>W72" D37"<br>W68" D22" |

| 50539   |         |         |      |
|---------|---------|---------|------|
| 1401bs. | LG. ARM | 1LESS S | OFA  |
| TOTAL   | w88"    | D37"    | н32″ |
| SEAT    | w88"    | D22″    | н18″ |
| ARMS    |         |         |      |





| 50562   |                |
|---------|----------------|
| 1251bs. | L. ARM CHAISE  |
| TOTAL   | w34" d63" H32" |
| SEAT    | w30" d48" H18" |
| ARMS    | н24"           |
|         |                |

| 50563   |                |
|---------|----------------|
| 1251bs. | ARMLESS CHAISE |
| TOTAL   | w30" d63" h32" |
| SEAT    | w30" d48" H18" |
| ARMS    |                |



| ARMS    |        |           |  |
|---------|--------|-----------|--|
| SEAT    | w22"   | D70″ н18″ |  |
| TOTAL   | w36"   | D85″ н32″ |  |
| 1361bs. | R. ARM | BUMPER    |  |
| 505/1   |        |           |  |



| 50572   |                |
|---------|----------------|
| 1361bs. | L. ARM BUMPER  |
| TOTAL   | w36" d85" h32" |
| SEAT    | w22″ d70″ H18″ |
| ARMS    |                |



| 50581   |