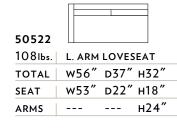

2" | н18″ |
| ARMS    |       |      | н24″ |



| 50535   |       |        |      |
|---------|-------|--------|------|
| 1151bs. | APART | MENT S | OFA  |
| TOTAL   | w76″  | D37"   | н32″ |
| SEAT    | w68″  | D22"   | н18″ |
| ARMS    |       |        | н24″ |
|         |       |        |      |



| 50530   |        |      |      |
|---------|--------|------|------|
| 1401bs. | 86″ SO | FA   |      |
| TOTAL   | w86"   | D37" | н32″ |
| SEAT    | w78″   | D22" | н18″ |
| ARMS    |        |      | н24″ |
|         |        |      |      |



| 50580   |        |      |      |
|---------|--------|------|------|
| 1701bs. | 96" SO | FA   |      |
| TOTAL   | w96"   | D37" | н32″ |
| SEAT    | w88"   | D22" | н18″ |
| ARMS    |        |      | н24″ |
|         |        |      |      |





RIGHT ARM CHAIR

w30" d37" h32"

W26" D22" H18"

н24"

50511

801bs.

TOTAL

SEAT

ARMS



LEFT ARM CHAIR

w30" d37" h32"

w26" d22" H18"

н24"

50512

801bs.

TOTAL

SEAT

ARMS



ARMLESS CHAIR

w26" d37" h32"

w26" d22" H18"

50513

801bs.

TOTAL

SEAT

ARMS

| 50532   |        |        |      |
|---------|--------|--------|------|
| 1801bs. | L. COR | NER SC | FA   |
| TOTAL   | w92"   | D37"   | н32″ |
| SEAT    | w79″   | D22"   | н18″ |
| ARMS    |        |        | н24″ |

| ARMLE | SS SOF | Α    |
|-------|--------|------|
| w78″  | D37"   | н32″ |
| w78″  | D22"   | н18″ |
|       |        |      |
|       | w78"   |      |

| 50533   |        |      |      |
|---------|--------|------|------|
| 1251bs. | R. ARM | SOFA |      |
| TOTAL   | w82"   | D37" | н32″ |
| SEAT    | w78″